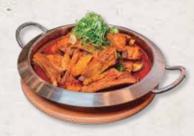

## Spicy Pork Galbi-Jjim / 63

매운등갈비찜

Spicy braised pork back ribs with vegetables.

\*Side dishes may vary according to seasonal availability. \*Actual food presentation may vary from the images displayed.