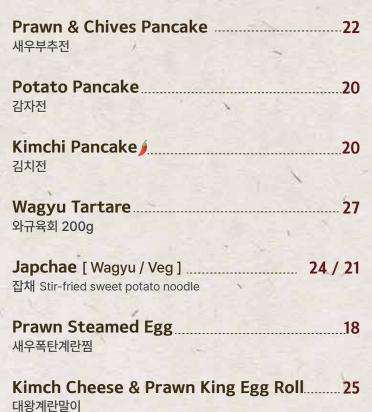

#### Mountain Wagyu Bulgogi.....59

산더미와규불고기

Sweet and savory Wagyu beef with assorted mushrooms and vegetables.

#### Beef Galbi-Jjim.....63

소갈비찜

Braised beef short ribs in a rich sweet soy sauce. Comes with sweet potato noodles.

Wagyu Chuck Tail Flap 와규살치살 | 150g 37

Wagyu Deckle 와규본갈비살 | 150g 36

Marinated Wagyu Rib Finger 양념갈비살 | 250g 32

Wagyu Cube Roll 와규꽃등심 | 200g 49

Wagyu Oyster Blade 와규낙엽살 | 150g **37** 

Sliced Chuck Eye Roll [Soy/Spicy] 숯불와규불고기 | 200g 29