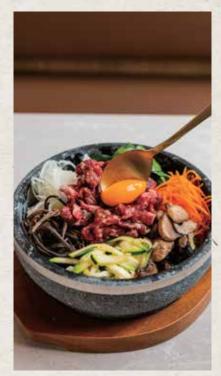

# SOUP & NOODLE

\*Includes one bowl of rice and side dishes.

| Pork Kimchi Soup 🕖<br>돼지김치찌개                             | 23   |
|----------------------------------------------------------|------|
| <b>Soybean Soup</b> [Beef / Seafood]<br>된장찌개             | . 23 |
| Soft Tofu Soup [Beef / Seafood] 🌶<br>순두부찌개               | 25   |
| Spicy Beef Soup [Noodle +3] 🜶<br>육개장 [칼국수 추가 +3]         | 25   |
| Pork Backbone Soup 🜶<br>뼈다귀해장국                           | 25   |
| Beef Bulgogi &<br>Sweet potato noodle Soup<br>뚝배기 당면 불고기 | 25   |