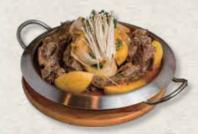

### Gamja-Tang

Spicy and rich Korean soup with tender pork backbone, vegetables, and a touch of perilla seed for extra flavor.