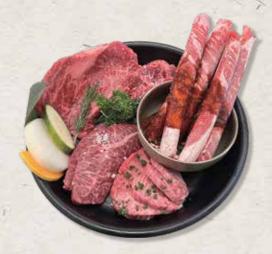

#### Wagyu Set

와규세트 2-3 Servings

700g 160

Wagyu chuck tail falp, Wagyu deckle, Wagyu cube roll, Wagyu oyster blade, Spicy sliced chuck eye roll 살치살, 본갈비살, 꽃등심, 낙엽살, 매운양념 불고기