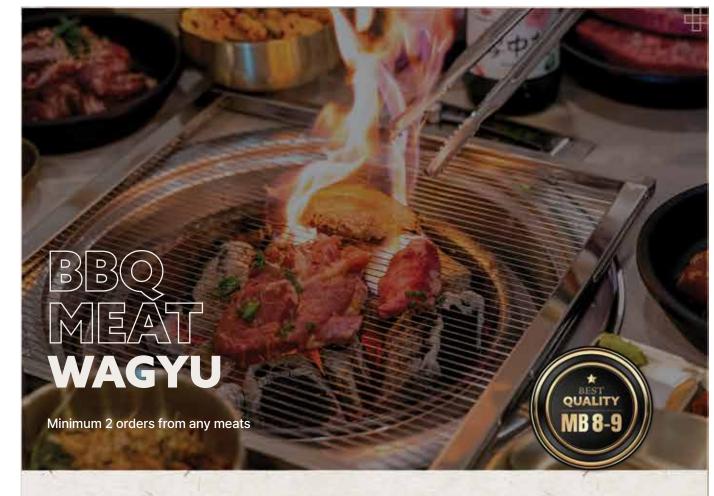

# BBQ Set MEATS

#### **Marinated Meats Set**

양념고기세트 2-3 Servings

1000g **140** 

Tomahawk, Rib finger, Spicy sliced pork , Collar butt 토마호크, 갈비살, 돼지갈비, 매운양념목살

#### Wagyu Set

와규세트 2-3 Servings

700g 160

Wagyu chuck tail falp, Wagyu deckle, Wagyu cube roll, Wagyu oyster blade, Spicy sliced chuck eye roll 살치살, 본갈비살, 꽃등심, 낙엽살, 매운양념 불고기