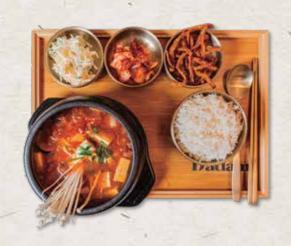

# SOUP & NOODLE

\*Includes one bowl of rice and side dishes.

| Pork Kimchi Soup 🕖<br>돼지김치찌개                             | 23   |
|----------------------------------------------------------|------|
| <b>Soybean Soup</b> [Beef / Seafood]<br>된장찌개             | . 23 |
| Soft Tofu Soup [Beef / Seafood] 🌶<br>순두부찌개               | 25   |
| Spicy Beef Soup [Noodle +3] 🜶<br>육개장 [칼국수 추가 +3]         | 25   |
| Pork Backbone Soup 🜶<br>뼈다귀해장국                           | 25   |
| Beef Bulgogi &<br>Sweet potato noodle Soup<br>뚝배기 당면 불고기 | 25   |