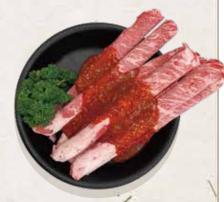

Minimum 2 orders from any meats Side dishes are served once with BBQ orders.

An Islandson

Pork Belly 삼겹살 | 250g 27

Sliced Pork Bulgogi [ Soy / Spicy ] 숯불돼지불고기 | 250g 25

h

**Pork Jowl** 항정살 | 250g **27** 

Marinated Pork Ribs 양념돼지갈비 | 300g 28