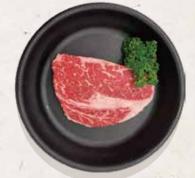

## BBQ MEAT WAGYU

Minimum 2 orders from any meats Side dishes are served once with BBQ orders.

Wagyu Chuck Tail Flap 와규살치살 | 150g 37

Wagyu Deckle 와규본갈비살 | 150g 36

QUALITY

Marinated Wagyu Rib Finger 양념갈비살 | 250g 32