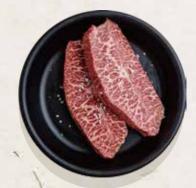

## BBQ MEAT WAGYU

Minimum 2 orders from any meats Side dishes are served once with BBQ orders.

Wagyu Chuck Tail Flap 와규살치살 | 150g 37

Wagyu Deckle 와규본갈비살 | 150g 36

QUALITY

Marinated Wagyu Rib Finger 양념갈비살 | 250g 32