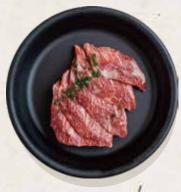

### **Inside Skirt**

Juicy and tender cut from the diaphragm.

안창살 | 150g **32** 

Minimum 2 orders from any meats. Side dishes are served once with BBQ orders.