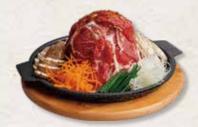

#### **Beef Galbi-Jjim** 소갈비찜

#### 60

Braised beef short ribs in a rich sweet soy sauce.

2 serves of rice included.