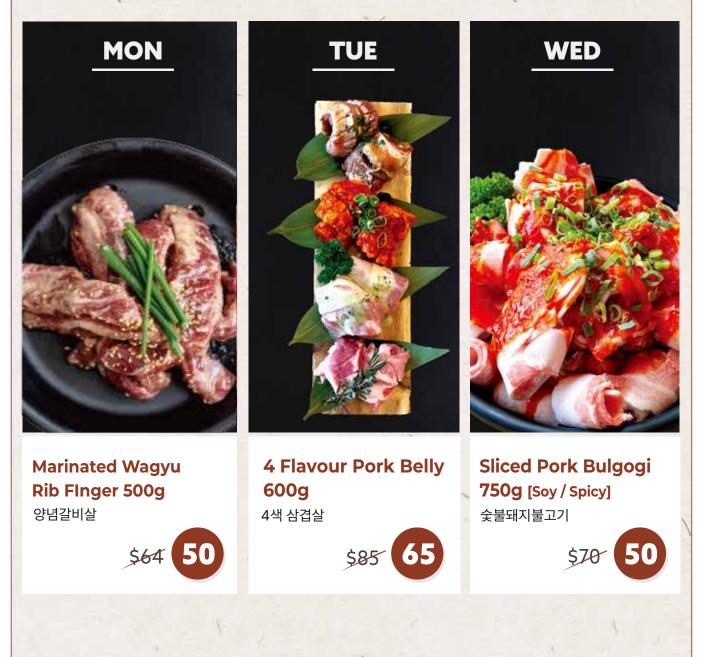

## Mini Combo Set

Marinated rib finger, Wagyu deckle, Diced rib eye, Pork belly 양념갈비살, 와규 본갈비살, 등심, 삼겹살

미니콤보세트 | 650g 99